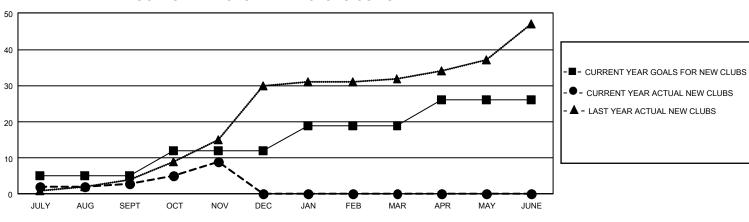

## GOALS AND ACTUAL NEW CLUBS CUMULATIVE

| DROPPED CLUBS: 22 |                               | GENDER DISTRIBUTION                                                  |                                                                                                                                                                                              |  |
|-------------------|-------------------------------|----------------------------------------------------------------------|----------------------------------------------------------------------------------------------------------------------------------------------------------------------------------------------|--|
|                   |                               | MALE                                                                 | 3,791 (44.81%)                                                                                                                                                                               |  |
|                   |                               | FEMALE                                                               | 4,669 (55.18%)                                                                                                                                                                               |  |
| DROPPED MEMBERS   |                               | NON BINARY                                                           | 0 (0.00%)                                                                                                                                                                                    |  |
| DECEASED 33       |                               | PREFER NOT TO ANSWER 1 (0.01%)                                       |                                                                                                                                                                                              |  |
| 263               |                               | TOTAL FAMILY UNIT MEMBERS 3,114                                      |                                                                                                                                                                                              |  |
| OTHER 473         |                               |                                                                      | ,                                                                                                                                                                                            |  |
| 769               | CUMULATIVE MEMBERSHIP<br>DATA | FAMILY MEMBERS PAYING HALF DUES 1,8                                  |                                                                                                                                                                                              |  |
|                   | 263<br>473                    | 263<br>473 <u>CLICK HERE FOR</u><br>769 <u>CUMULATIVE MEMBERSHIP</u> | OR MORE NEW MEMBERS<br>OR MORE NEW MEMBERS<br>MALE<br>FEMALE<br>NON BINARY<br>PREFER NOT TO ANSWER<br>263<br>473 <u>CLICK HERE FOR</u><br>CUMULATIVE MEMBERSHIP<br>FAMILY MEMBERS PAYING HAI |  |