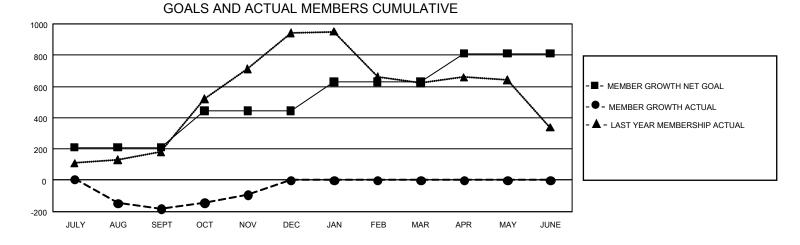

## GOALS AND ACTUAL NEW CLUBS CUMULATIVE

| DROPPED CLUBS: 22 |                               | GENDER DISTRIBUTION                                                  |                                                                                                                                                                                              |  |
|-------------------|-------------------------------|----------------------------------------------------------------------|----------------------------------------------------------------------------------------------------------------------------------------------------------------------------------------------|--|
|                   |                               | MALE                                                                 | 3,791 (44.81%)                                                                                                                                                                               |  |
|                   |                               | FEMALE                                                               | 4,669 (55.18%)                                                                                                                                                                               |  |
| DROPPED MEMBERS   |                               | NON BINARY                                                           | 0 (0.00%)                                                                                                                                                                                    |  |
| DECEASED 33       |                               | PREFER NOT TO ANSWER 1 (0.01%)                                       |                                                                                                                                                                                              |  |
| 263               |                               | TOTAL FAMILY UNIT MEMBERS 3,114                                      |                                                                                                                                                                                              |  |
| OTHER 473         |                               |                                                                      | ,                                                                                                                                                                                            |  |
| 769               | CUMULATIVE MEMBERSHIP<br>DATA | FAMILY MEMBERS PAYING HALF DUES 1,8                                  |                                                                                                                                                                                              |  |
|                   | 263<br>473                    | 263<br>473 <u>CLICK HERE FOR</u><br>769 <u>CUMULATIVE MEMBERSHIP</u> | OR MORE NEW MEMBERS<br>OR MORE NEW MEMBERS<br>MALE<br>FEMALE<br>NON BINARY<br>PREFER NOT TO ANSWER<br>263<br>473 <u>CLICK HERE FOR</u><br>CUMULATIVE MEMBERSHIP<br>FAMILY MEMBERS PAYING HAI |  |